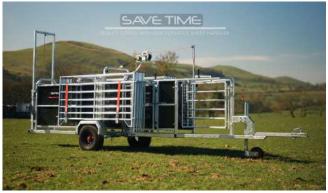

## **Sheep Handling Trailer** Code: TS7260

## **Specification**

Overall length: 5680mm Overall width: 1890mm

Height when raised: 2380mm Height when lowered: 2070mm Race width: 500mm (Centres)

Weight: 730kg

- Polypropylene clad sheep handling trailer featuring a 2 way shedding gate and 2 spring loaded drafting gates within the race
- Comes with 27 x 1.8m railed sheep hurdles featuring skids
- Winch operated removables axles
- Can handle 250 sheep
- Aluminium chequer plate floor for easy cleaning
- Spring loaded removable light board