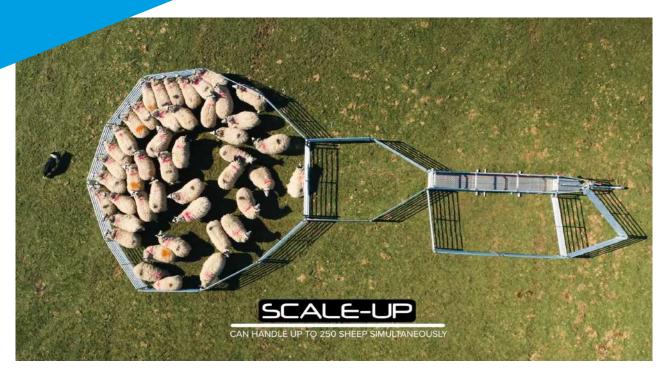

## **Specification**

Overall length: 5680mm Overall width: 1890mm

Height when raised: 2380mm Height when lowered: 2070mm Race width: 500mm (Centres)

Weight: 730kg

- Polypropylene clad sheep handling trailer featuring a 2 way shedding gate and 2 spring loaded drafting gates within the race
- Comes with 27 x 1.8m railed sheep hurdles featuring skids
- Winch operated removables axles
- Can handle 250 sheep
- Aluminium chequer plate floor for easy cleaning
- Spring loaded removable light board