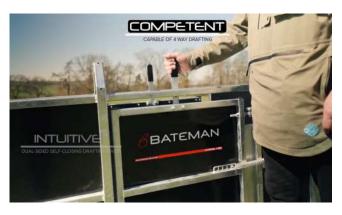

## **Specification**

Overall length: 5680mm Overall width: 1890mm

Height when raised: 2380mm Height when lowered: 2070mm Race width: 500mm (Centres)

Weight: 730kg

- Polypropylene clad sheep handling trailer featuring a 2 way shedding gate and 2 spring loaded drafting gates within the race
- Comes with 27 x 1.8m railed sheep hurdles featuring skids
- Winch operated removables axles
- Can handle 250 sheep
- Aluminium chequer plate floor for easy cleaning
- Spring loaded removable light board

## **Trailer Benefits**