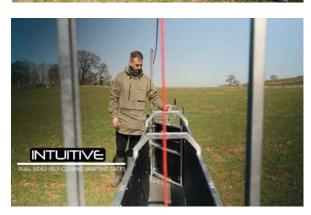

## **Sheep Handling Trailer** Code: TS7260

## **Specification**

Overall length: 5680mm Overall width: 1890mm

Height when raised: 2380mm Height when lowered: 2070mm Race width: 500mm (Centres)

Weight: 730kg

- Polypropylene clad sheep handling trailer featuring a 2 way shedding gate and 2 spring loaded drafting gates within the race
- Comes with 27 x 1.8m railed sheep hurdles featuring skids
- Winch operated removables axles
- Can handle 250 sheep
- Aluminium chequer plate floor for easy cleaning
- Spring loaded removable light board

## See the Trailer in action

www.facebook.com/LMBateman79/videos/218568610808305/



## **Trailer Benefits**