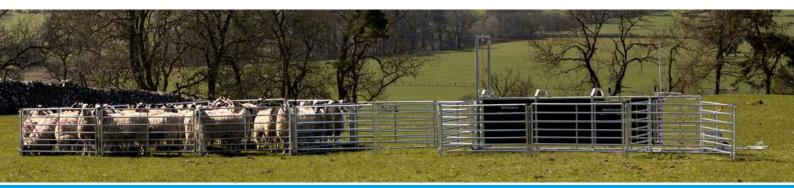

## **Specification**

Overall length: 5680mm Overall width: 1890mm

Height when raised: 2380mm Height when lowered: 2070mm Race width: 500mm (Centres)

Weight: 730kg

- Polypropylene clad sheep handling trailer featuring a 2 way shedding gate and 2 spring loaded drafting gates within the race
- Comes with 27 x 1.8m railed sheep hurdles featuring skids
- Winch operated removables axles
- Can handle 250 sheep
- Aluminium chequer plate floor for easy cleaning
- Spring loaded removable light board