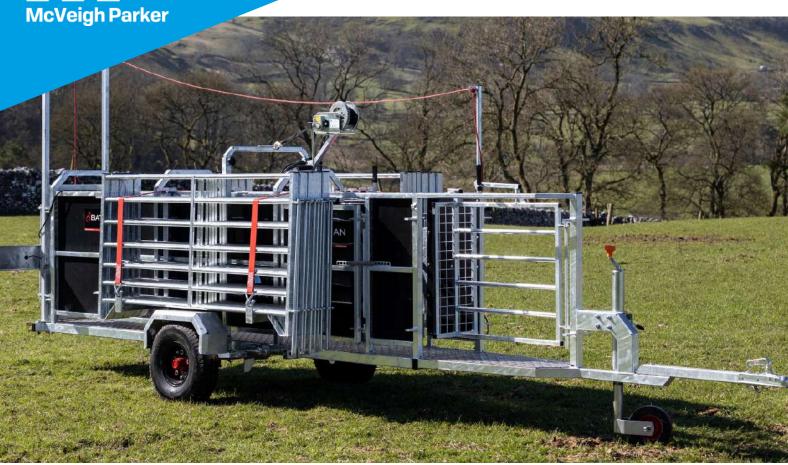

## **Sheep Handling Trailer** Code: TS7260

## **Specification**

Overall length: 5680mm Overall width: 1890mm

Height when raised: 2380mm Height when lowered: 2070mm Race width: 500mm (Centres)

Weight: 730kg

- Polypropylene clad sheep handling trailer featuring a 2 way shedding gate and 2 spring loaded drafting gates within the race
- Comes with 27 x 1.8m railed sheep hurdles featuring skids
- Winch operated removables axles
- Can handle 250 sheep
- Aluminium chequer plate floor for easy cleaning
- Spring loaded removable light board