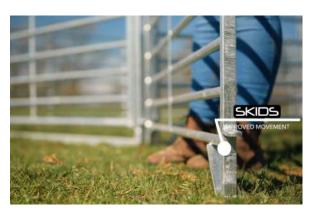

## **Specification**

Overall length: 5680mm Overall width: 1890mm

Height when raised: 2380mm Height when lowered: 2070mm Race width: 500mm (Centres)

Weight: 730kg

- Polypropylene clad sheep handling trailer featuring a 2 way shedding gate and 2 spring loaded drafting gates within the race
- Comes with 27 x 1.8m railed sheep hurdles featuring skids
- Winch operated removables axles
- Can handle 250 sheep
- Aluminium chequer plate floor for easy cleaning
- Spring loaded removable light board