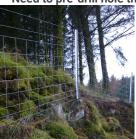

th 8/80 X fence stock fence mesh patterns but can also be used for permanent electric fencing, line wire, barbed wire or rabbit fencing.

### Rock - 11 Clips

- Length: 1.4m
- Weight: 4kg
- In ground depth: 250mm (fence height - 1.1m)
- Profile: 44mm x 35mm
- Thickness: 3.0mm plus 20mm Rebar footing



To create an effective long lasting electric fence, simply add the easy to attach Clipex insulators to the post.

### Post cap



Enables the Clipex post to have further electric lines or tape at the side, whilst also protecting livestock from possible injury. Locking wedge locks the cap in place.

### **Clipex Insulator**



Exceptionally strong insulator with a stainless steel pin that is quickly attached to both wire and Clipex post.

#### \* Need to pre-drill hole then chem mix fixings







#### Compatible wire

- X knot 8-80-15
- X knot 8-80-22
- X knot 8-80-30
- Line wire
- · Barbed wire
- · Electric rope/wire





Copyright © 2020 McVeigh Parker. All Rights Reserved.