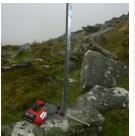

### Rock - 11 Clips

- Length: 1.4m
- Weight: 4kg
- In ground depth: 250mm (fence height - 1.1m)
- Profile: 44mm x 35mm
- Thickness: 3.0mm plus 20mm Rebar footing

To create an effective long lasting electric fence, simply add the easy to attach Clipex insulators to the post.