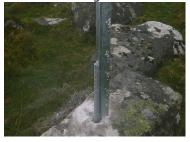

### Rock - 11 Clips

- Length: 1.4m
- Weight: 4kg
- In ground depth: 250mm (fence height - 1.1m)
- Profile: 44mm x 35mm
- Thickness: 3.0mm plus 20mm Rebar footing

To create an effective long lasting electric fence, simply add the easy to attach Clipex insulators to the post.