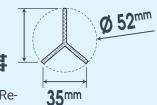

### Rock - 11 Clips

- Length: 1.4m
- Weight: 4kg
- In ground depth: 250mm (fence height - 1.1m)
- Profile: 44mm x 35mm
- Thickness: 3.0mm plus 20mm Rebar footing

To create an effective long lasting electric fence, simply add the easy to attach Clipex insulators to the post.