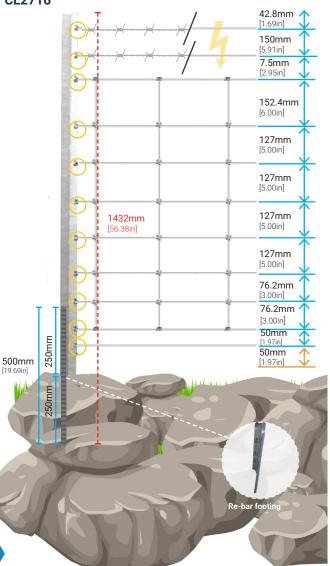

# SPECIFICATION SHEET

Rock Post CL2716

Specifically designed for installing over rocks or concrete. It is for use with 8/80 X fence stock fence mesh patterns but can also be used for permanent electric fencing, line wire, barbed wire or rabbit fencing.

### Rock - 11 Clips

- Length: 1.4m
- Weight: 4kg
- In ground depth: 250mm (fence height - 1.1m)
- Profile: 44mm x 35mm
- Thickness: 3.0mm plus 20mm Rebar footing

To create an effective long lasting electric fence, simply add the easy to attach Clipex insulators to the post.