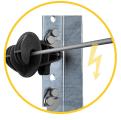

### Post cap

Enables the Clipex post to have further electric lines or tape at the side, whilst also protecting livestock from possible injury. Locking wedge locks the cap in place.

### **Clipex Insulator**

Exceptionally strong insulator with a stainless steel pin that is quickly attached to both wire and Clipex post.