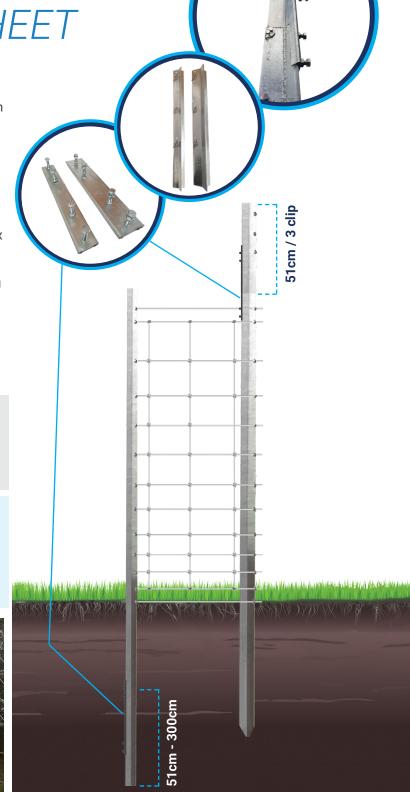

### Vertical Extensions

Any Clipex post can be extended above or below ground by simply using the unique Beefy and standard extension bracket.

These extension brackets simple slide down the web of the clipex posts and the bolts tightened to hold in place. If you need to extend the height of your fence in certain areas, these can be retro fitted to existing clipex posts, the vertical extension has 3 spring loaded clips that allow for barbed, plain wire or electric wire if using Clipex insulators.

It's always handy to have some extension brackets if you are fencing along various terrains. If you come across softer ground the extension bracket can be fitted to the foot of the post and the 51cm extension bracket can be added to extend the post length, alternatively if the ground is exceptionally soft you can fit a whole post length into the bracket.

#### Standard extension 51cm / 3 clip - CL2766 Beefy extension 51cm / 3 clip - CL2767

Standard 4 bolt extension bracket - CL2768 Beefy 4 bolt extension bracket - CL2769