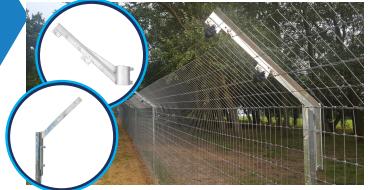

### **Cranked Extensions**

We have designed various cranked arm options to take apron fold netting, electric lines or barbed wire. Corner and end cranks available.

www.mcveighparker.com

CONTACT US FOR MORE INFORMATION V No. 0.1 - 10/20